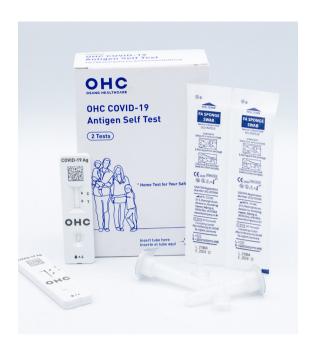

### Kit Components

Test Cassette

Sterile Nasal Swab

Extraction **Buffer Tube** 

Tube Filter Cap

User Manual Quick Guide

Box (Tube Holder)