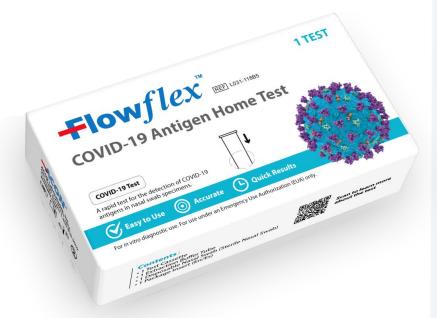

# **Flow***flex*<sup>™</sup> COVID-19 Rapid Antigen Home Test

### Why Flow*flex*™?

Flow flex TM COVID-19 Antigen Home Test is a rapid testing device that detects symptomatic and asymptomatic SARS-CoV-2 antigens in just 15 minutes. With anterior nasal swabs, specimen collection is quick and comfortable for home testing and yields visual results. Flow flex TM is manufactured by Acon laboratories and locally distributed by NHD, LLC.