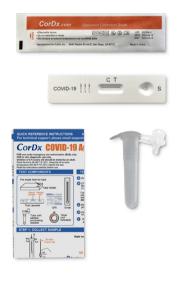

### In-house development allows for maximum cost savings and affordability

This test is authorized for non-prescription home use with self-collected anterior nasal (nares) swab samples from individuals aged 14 years or older, or adult collected anterior nasal (nares) swab samples from individuals aged two years or older. This test is authorized for individuals with symptoms of COVID-19 within the first 7 days of symptom onset when tested at least twice over three days with at least 48 hours between tests, and for individuals without symptoms or other epidemiological reasons to suspect COVID-19, when tested at least three times over five days with at least 48 hours between tests.